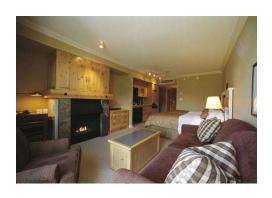

## **FEATURES**

All suites feature fireplaces, fully equipped kitchens and elegant bathrooms with deep soaker tubs. Custom designed heavenly beds with down-duvets, in-suite safe and bathrobes, two phone lines and an internet dataport, iron & ironing board. Indoor/outdoor swimming pool & two whirlpool/hot tubs.